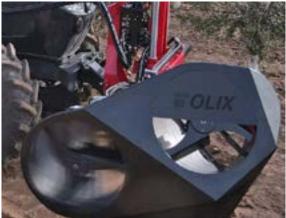

#### **Standard Equipment**

- Anti-shock safety system.
- Hydraulic inclination.
- Hydraulic width adjusting.
- Hydraulic lifting.
- Includes a PRO hydraulic unit with cooler.

- Storage foot.
- Adaptable standard plate to tractor (frontal).
- Cutting discs with suction system in boron steel.
- Adjustable sensitive sensor.