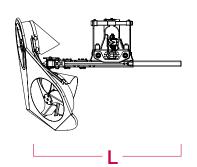

#### **Technical details**

|      |        | х         | Υ         | А    |     | 50 | L    | W    | Н    |
|------|--------|-----------|-----------|------|-----|----|------|------|------|
|      | REF.   | m         | m         | mm   | kg  | HP | m    | m    | m    |
| OLIX | OLIX-S | 1,25-2,00 | 0,10-0,80 | Ø600 | 485 | 50 | 2,15 | 1,50 | 1,60 |