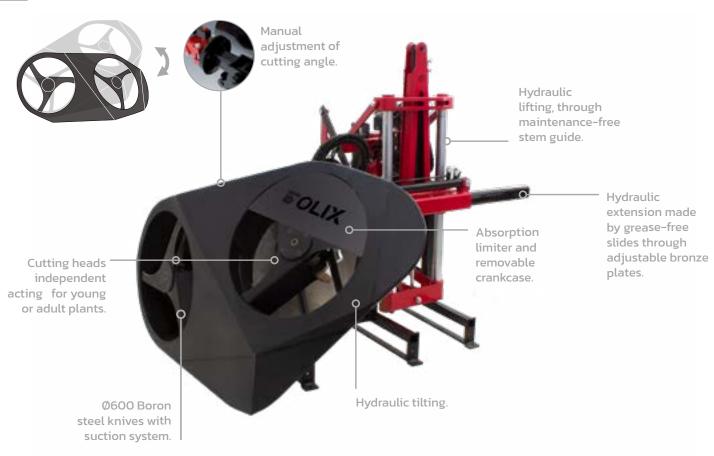

# OLIX ©

Skirting pruner for olives grove in hedge. Automatic absorption pruner, high performance to trim the skirts of super-intensive olive groves, prevent the loss of olives during harvesting and promote aeration.

#### Exclusivity

- · It is possible to work with a single cutting head for young trees or with a double cutting head for adult olive trees.
- Lifting through maintenance-free chrome pipes.
- · High performance and optimized PRO hydraulic unit. Only 22 liters capacity.

#### Safety

- Safety valve integrated in hydraulic power
- · Safety feeler rod on the cutting head.
- · Protection rubbers on the head to avoid damages to the trunks.

#### **Standard Equipment**

- Anti-shock safety system.
- Hydraulic inclination.
- Hydraulic width adjusting.
- Hydraulic lifting.
- Includes a PRO hydraulic unit with cooler.

- Storage foot.
- Adaptable standard plate to tractor (frontal).
- Cutting discs with suction system in boron steel.
- Adjustable sensitive sensor.