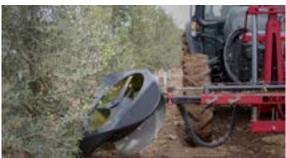

#### Exclusivity

- · It is possible to work with a single cutting head for young trees or with a double cutting head for adult olive trees.
- Lifting through maintenance-free chrome pipes.
- · High performance and optimized PRO hydraulic unit. Only 22 liters capacity.

#### **Standard Equipment**

- Anti-shock safety system.
- Hydraulic inclination.
- Hydraulic width adjusting.
- Hydraulic lifting.
- Includes a PRO hydraulic unit with cooler.

- Storage foot.
- Adaptable standard plate to tractor (frontal).
- Cutting discs with suction system in boron steel.
- Adjustable sensitive sensor.