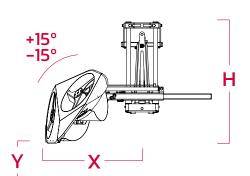

#### **Technical details**

|      |        | х         | Υ         | А    |     | 50 | L    | W    | Н    |
|------|--------|-----------|-----------|------|-----|----|------|------|------|
|      | REF.   | m         | m         | mm   | kg  | HP | m    | m    | m    |
| OLIX | OLIX-S | 1,25-2,00 | 0,10-0,80 | Ø600 | 485 | 50 | 2,15 | 1,50 | 1,60 |