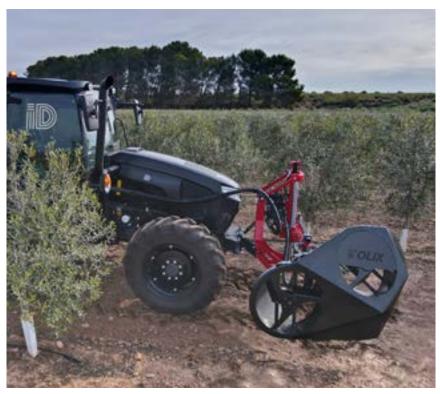

EN

Skirting pruner for olives grove in hedge.

# OLIX ©

Skirting pruner for olives grove in hedge. Automatic absorption pruner, high performance to trim the skirts of super-intensive olive groves, prevent the loss of olives during harvesting and promote aeration.