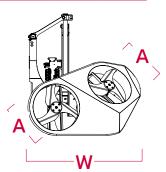

|                                   | <del>L</del> x <del>+</del> | ID-PLUS  | ID-MICRO | A      |
|-----------------------------------|-----------------------------|----------|----------|--------|
| OLIX                              | m                           | REF.     | REF.     | A (mm) |
| CUT, LIFT, EXTENSION, MODULE TILT | ≥ 2,5                       | OLIX-S-1 | OLIX-S-2 | Ø600   |

#### **Technical details**

|      |        | х         | Υ         | А    |     | 50 | L    | W    | Н    |
|------|--------|-----------|-----------|------|-----|----|------|------|------|
|      | REF.   | m         | m         | mm   | kg  | HP | m    | m    | m    |
| OLIX | OLIX-S | 1,25-2,00 | 0,10-0,80 | Ø600 | 485 | 50 | 2,15 | 1,50 | 1,60 |