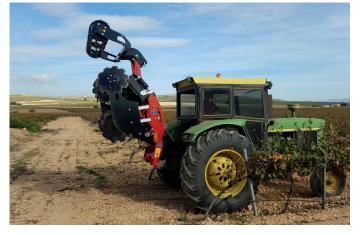

# **GRAVID**

**Discs harrow.** Ideal for soil preparation in vineyards, performing horizontal and vertical soil strip cutting favoring oxygenation and mixing of organic matter.

PICTURE MODEL:

ID-GV12

# Safety

- All models are designed for a safe, simple and intuitive use.
- Quick and easy installation to any tractor.