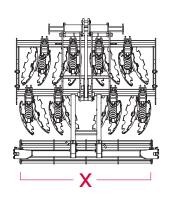

#### **Technical details**

|        |         | х           |     | 50 | L    | W    | н    |
|--------|---------|-------------|-----|----|------|------|------|
|        | REF.    | m           | kg  | HP | m    | m    | m    |
|        | ID-GV10 | 1,50 - 1,80 | 750 | 70 | 1,90 | 1,55 | 1,35 |
| GRAVID | ID-GV12 | 1,75 - 2,15 | 815 | 80 | 1,90 | 1,76 | 1,35 |
|        | ID-GV16 | 2,15 - 2,55 | 975 | 90 | 1,90 | 2,15 | 1,35 |