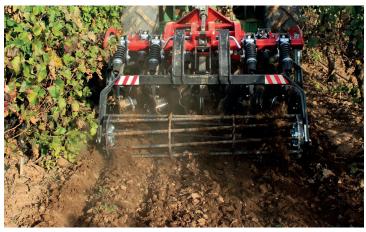

## **Effectiveness**

- Working depth: 6-12cm.
- Working speeds up to 14 km/h.
- Equipment to achieve an high energy efficiency and high productivity.

#### **Standard Equipment**

- Tubular frame structure 80x80x8.
- Manual width adjustment frame.
- Protectors bounding the work area.
- Super-reinforced bushings with SKF conical bearing.
- Combined discs diam. 20 and 24 inches.
- High resistence independent springs.
- Adjustable rear roller Ø320mm height.
- Preinstallation of hydraulic extension.

#### **Functionality**

Independent springs guarantee maximum safety and comfort.

|          | B  | ARMS | Laux        |         |
|----------|----|------|-------------|---------|
| GRAVID   | N° | N°   | m           | REF.    |
|          | 10 | 6    | 1,50 - 1,80 | ID-GV10 |
|          | 12 | 8    | 1,75 - 2,15 | ID-GV12 |
| <b>+</b> | 16 | 8    | 2,15 - 2,55 | ID-GV16 |