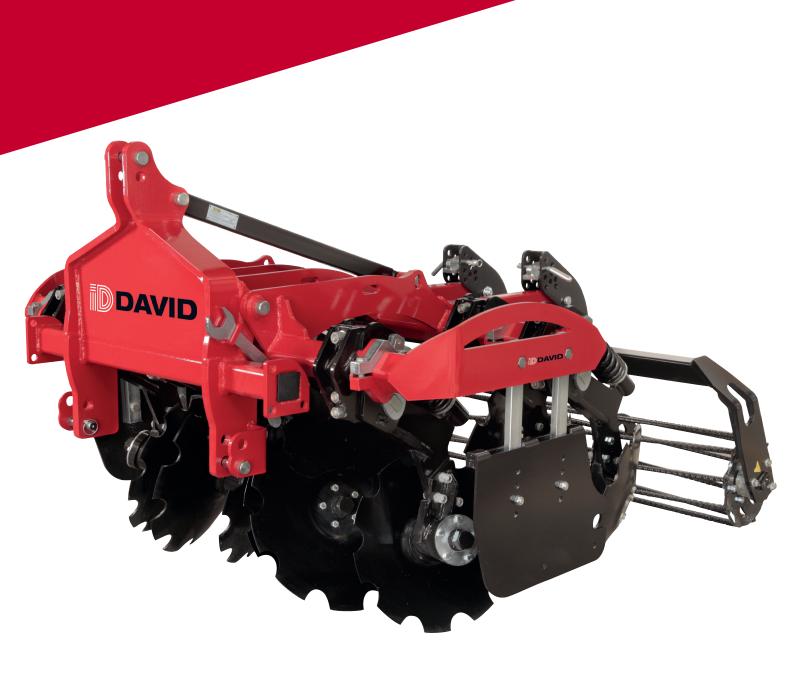

# **GRAVID**

**Discs harrow.** Ideal for soil preparation in vineyards, performing horizontal and vertical soil strip cutting favoring oxygenation and mixing of organic matter.

PICTURE MODEL:

ID-GV12