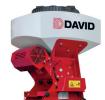

# **GRAVID**

**Discs harrow.** Ideal for soil preparation in vineyards, performing horizontal and vertical soil strip cutting favoring oxygenation and mixing of organic matter.

PICTURE MODEL:

ID-GV12

# Versatility

- Complete range. A configuration according to your needs.
- Great work on every type of soil.

# **Exclusivity**

A perfect tillage is guarantee dues to opposites bushes design and 20" and 24" discs.

## **Effectiveness**

- Working depth: 6-12cm.
- Working speeds up to 14 km/h.
- Equipment to achieve an high energy efficiency and high productivity.

# Reliability

- Heavy duty frame and robotic welding.
- Hot laminated structural tubes.
- Components and materials of high quality from certified manufacturers.

# Safety

- All models are designed for a safe, simple and intuitive use.
- Quick and easy installation to any tractor.

# Sustainability

- Ecological alternative to the use of herbicides.
- The low power required allows the use of small tractors with a lower carbon footprint.
- Improves the structure and porosity of the soil.

#### **Standard Equipment**

- Tubular frame structure 80x80x8.
- Manual width adjustment frame.
- Protectors bounding the work area.
- Super-reinforced bushings with SKF conical bearing.
- Combined discs diam. 20 and 24 inches.
- High resistence independent springs.
- Adjustable rear roller Ø320mm height.
- Preinstallation of hydraulic extension.