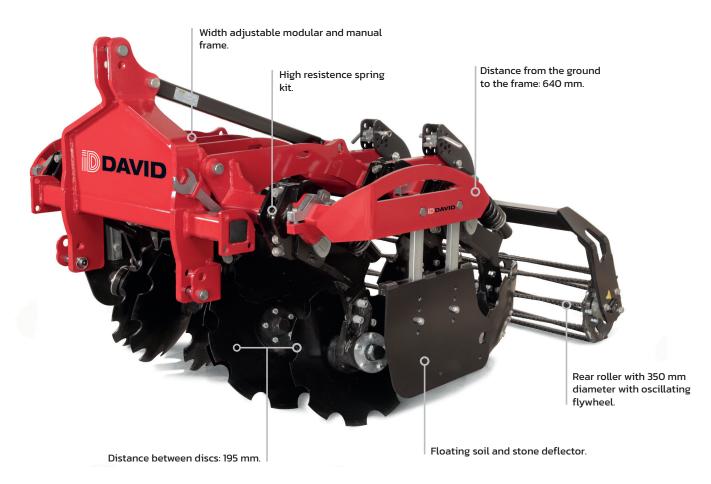

#### **Standard Equipment**

- Tubular frame structure 80x80x8.
- Manual width adjustment frame.
- Protectors bounding the work area.
- Super-reinforced bushings with SKF conical bearing.
- Combined discs diam. 20 and 24 inches.
- High resistence independent springs.
- Adjustable rear roller Ø320mm height.
- Preinstallation of hydraulic extension.

#### **Functionality**

Independent springs guarantee maximum safety and comfort.

|          | B  | ARMS | Laux        |         |
|----------|----|------|-------------|---------|
| GRAVID   | N° | N°   | m           | REF.    |
|          | 10 | 6    | 1,50 - 1,80 | ID-GV10 |
|          | 12 | 8    | 1,75 - 2,15 | ID-GV12 |
| <b>+</b> | 16 | 8    | 2,15 - 2,55 | ID-GV16 |