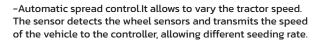

\*Packer roller required.

Seeder PS200 + Control unit 5.2 equipped with seed level sensor + sensor for disconnection of the seeder when raising the 3PH + kit sensor PIN 7 poles ISO 11786.

-Automatic spread control.It allows to vary the tractor speed. The sensor detects the speed of the vehicle to the controller, allowing different seeding rate.

\*Packer roller required.

Seeder PS200 + Control unit 5.2 equipped with seed level sensor + sensor for disconnection of the seeder when raising the 3PH + GPS.

-Automatic spread control. It allows to vary the tractor speed. The GSP system transmits the tractor speed to the controller, allowing different seeding rate.