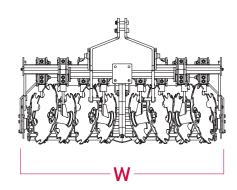

#### **Technical details**

|        |         | х           |     | 50 | L    | W    | н    |
|--------|---------|-------------|-----|----|------|------|------|
|        | REF.    | m           | kg  | HP | m    | m    | m    |
|        | ID-GV10 | 1,50 - 1,80 | 750 | 70 | 1,90 | 1,55 | 1,35 |
| GRAVID | ID-GV12 | 1,75 - 2,15 | 815 | 80 | 1,90 | 1,76 | 1,35 |
|        | ID-GV16 | 2,15 - 2,55 | 975 | 90 | 1,90 | 2,15 | 1,35 |