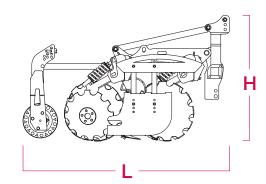

#### **Technical details**

|        |         | х           |     | 50 | L    | W    | н    |
|--------|---------|-------------|-----|----|------|------|------|
|        | REF.    | m           | kg  | HP | m    | m    | m    |
|        | ID-GV10 | 1,50 - 1,80 | 750 | 70 | 1,90 | 1,55 | 1,35 |
| GRAVID | ID-GV12 | 1,75 - 2,15 | 815 | 80 | 1,90 | 1,76 | 1,35 |
|        | ID-GV16 | 2,15 - 2,55 | 975 | 90 | 1,90 | 2,15 | 1,35 |