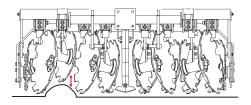

# **GRAVID**

**Discs harrow.** Ideal for soil preparation in vineyards, performing horizontal and vertical soil strip cutting favoring oxygenation and mixing of organic matter.

PICTURE MODEL:

ID-GV12

#### **Functionality**

Independent springs guarantee maximum safety and comfort.

|          | B  | ARMS | Laux        |         |
|----------|----|------|-------------|---------|
| GRAVID   | N° | N°   | m           | REF.    |
|          | 10 | 6    | 1,50 - 1,80 | ID-GV10 |
|          | 12 | 8    | 1,75 - 2,15 | ID-GV12 |
| <b>+</b> | 16 | 8    | 2,15 - 2,55 | ID-GV16 |