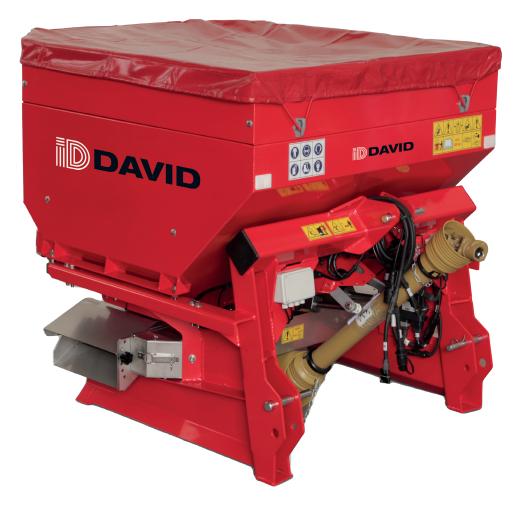

# **FRT** *Mounted precision spreader*

EN

**Mounted precision spreader** from 600L to 1000L. Suitable spreading on surface or underground of chemical, granulated, powdery and pellets fertilisers.

FRT-80-E + LCVP-01

# 💥 Versatility

- Simple and versatile equipment for fertilization in vineyards, orchards and open fields.
- Suitable for the distribution of granulated fertilizers and pellets.

# 🕘 Reliability

- The plates, vanes, agitators, carter and the discs are made of stainless steel to guarantee its resistance and durability.
- Stainless steel outlets easily removable for cleaning and maintenance.
- Double hydraulic opening by a double acting cylinder.