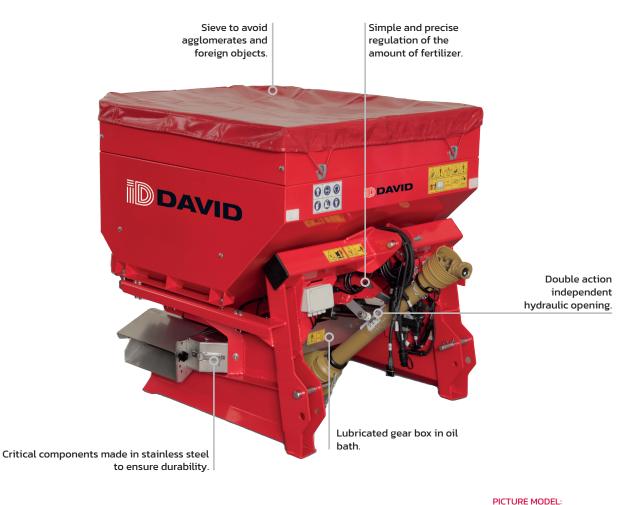

# 🕘 Reliability

- The plates, vanes, agitators, carter and the discs are made of stainless steel to guarantee its resistance and durability.
- Stainless steel outlets easily removable for cleaning and maintenance.
- Double hydraulic opening by a double acting cylinder.

# Safety

- The regulation of the opening of the hopper is composed of two independent indicators placed on a graduated scale, simple and visible.
- The discs and spreader vanes are adjustable with high accuracy.

# 🕅 Sustainability

- The electronic dosing system maintains constant application rate at different speed to optimize fertilizer quantity.
- Controlled release fertilizers can be used thanks to the adjustable double subsoiler, an effective solution for sustainable agriculture.

#### **Standard Equipment**

- 3-Point hitch Cat. I and II.
- Polyester powder coating.
- Spreader plates, paddles, agitators and opening discs in • stainless steel.
- Boards for the regulation of the spreader according to the type of fertilizer and the kg/ha.
- Sieve to avoid conglomerations and foreign objects. • Double removable dispenser.
- PTO with safety pin.