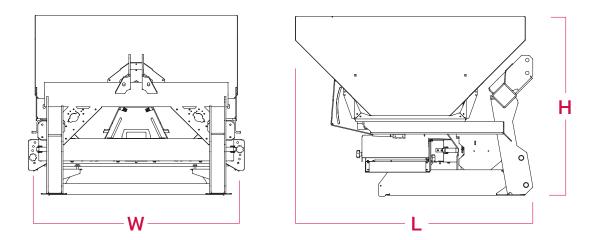

#### **Technical details**

|             |         |     | 50 | L    | w    | н    |
|-------------|---------|-----|----|------|------|------|
| FRT         | REF.    | kg  | HP | m    | m    | m    |
| 600 LITERS  | FRT-60  | 250 | 40 | 1,32 | 1,20 | 1,20 |
| 800 LITERS  | FRT-80  | 255 | 50 | 1,32 | 1,20 | 1,40 |
| 1000 LITERS | FRT-100 | 260 | 60 | 1,32 | 1,20 | 1,60 |