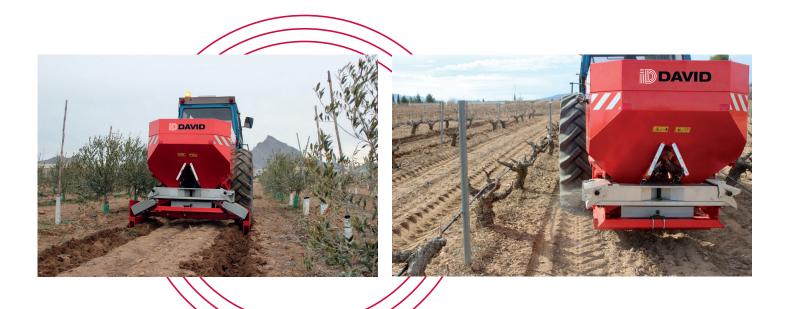

# 💥 Versatility

- Simple and versatile equipment for fertilization in vineyards, orchards and open fields.
- Suitable for the distribution of granulated fertilizers and pellets.

## Exclusivity

 A machine for 3 types of application: surfacely, localizely and subsoiling.