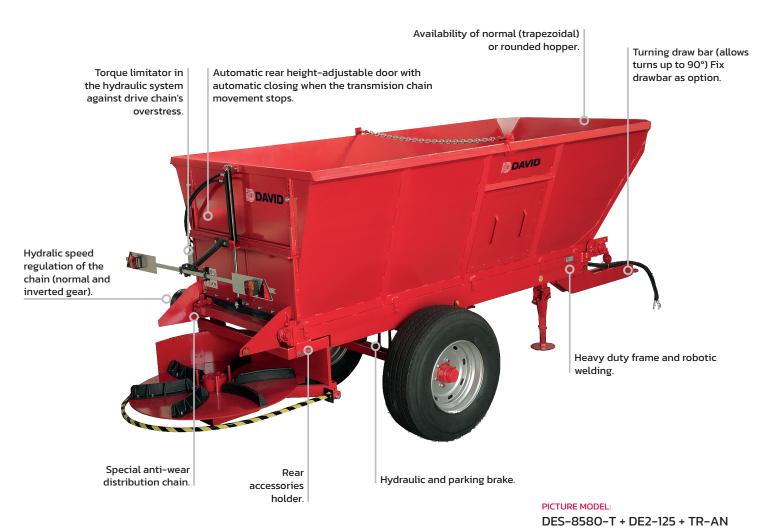

#### **Standard Equipment**

- · Parking brake.
- Hydraulic service brake. (Not available in 2.5 and 3.5 m3).
- Hydraulic driving belt speed regulator (normal and inverted gear).
- · Torque limitation security valve on the driving belt.
- · Lights signaling bar.

- · Rear door (automatic opening and closing).
- · Unloading chain in anti-wear steel.
- Standing support foot adjustable in height.
- Turning draw bar (allows turn up to 90°).

## DIRECT TO TRACTOR

- Hydraulic connection to the tractor by 2 hoses.
- The hydraulic functions are carried out by the tractor distributor.
- ! Electrical connection is NOT required.
- Equipment traction chain speed regulator.

## ELECTRIC CABIN

- Electric control box located in the tractor
  cabin
- Hydraulic connection to the tractor by 2 hoses.
- Equipment traction chain speed regulator.

## ERI: AUTOMATIC COUPLING SYSTEM

- Automatic quick hitch with electric control box located in the tractor cab.
- · Hydraulic connection to the tractor by 3 hoses.
- Trailer drawbar with quick coupling system. Includes electric and hydraulic quick couplings with flat face (anti-pollution).
- Tractor coupling with tilting system (allows hitching on a slope) and automatic locking system.
- Hydraulic and automatic axle synchronized with the coupling locking system.
- Unloading chain speed regulator from the cab.