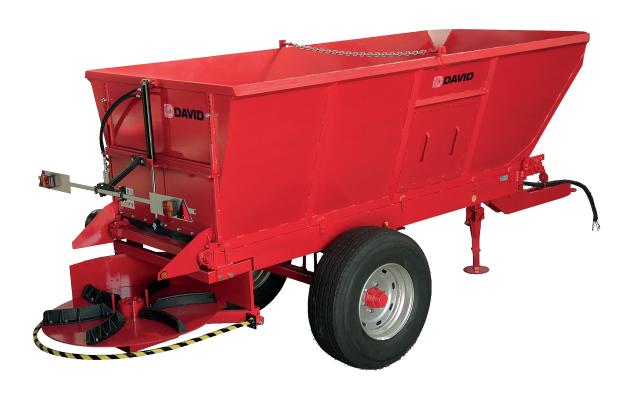

# SURFEED

EN

Spreaders for organic solid fertilizers (manure)

## **SURFEED**

Spreaders for organic solid fertilizers (manure). It reaches 15 mt when equipped with spreader disc.

- Simple and versatile equipment for fertilization in vineyards, orchards and open fields
- The widest range of equipment in the market for compost or inorganic fertilizers spreading onto vineyard, fruit trees and open fields.
- Different accessories that allow to distribute the fertilizer according to the crops needs.