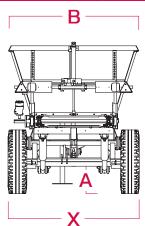

#### **Technical details**

|                                |            | х    | Α    | I          | В          |      | 60  |                      | L    | н    |
|--------------------------------|------------|------|------|------------|------------|------|-----|----------------------|------|------|
| SURFEED                        | REF.       | m    | m    | <b>⊗</b> m | <b>₩</b> m | kg   | HP  |                      | m    | m    |
|                                | DES-2525   | 1,46 | 0,35 | 1,45       | *1,00      | 1150 | 40  | 7,50 x 16" - Ø805    | 3,47 | 1,90 |
|                                | DES-4535   | 1,75 | 0,35 | 1,65       | *1,00      | 1300 | 50  | 245/70R-17,5 - Ø813  | 4,00 | 1,91 |
|                                | DES-5540   | 1,80 | 0,36 | 1,65       | *1,00      | 1450 | 55  | 11,5/80X15,3" - Ø855 | 4,50 | 1,94 |
| TRAILED<br>SURFACE<br>SPREADER | DES-7560   | 2,04 | 0,40 | 1,95       | *1,15      | 1725 | 75  | 13,0/65X18" - Ø908   | 4,76 | 2,22 |
| SPREADER                       | DES-8580   | 2,09 | 0,47 | 1,95       | *1,15      | 1950 | 85  | 385/65R-22,5 - Ø1072 | 5,25 | 2,30 |
|                                | DES-100100 | 2,09 | 0,47 | 1,95       | -          | 2350 | 100 | 385/65R-22,5 - Ø1072 | 5,80 | 2,31 |
|                                | DES-130130 | 2,46 | 0,55 | 2,15       | -          | 2850 | 130 | 445/65R-22,5 - Ø1150 | 6,96 | 2,65 |