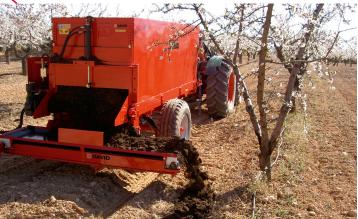

## **SURFEED**

Spreaders for organic solid fertilizers (manure). It reaches 15 mt when equipped with spreader disc.

- Simple and versatile equipment for fertilization in vineyards, orchards and open fields
- The widest range of equipment in the market for compost or inorganic fertilizers spreading onto vineyard, fruit trees and open fields.
- Different accessories that allow to distribute the fertilizer according to the crops needs.

#### (i) Effectiveness

- Low-power absorption and great maneuverability thanks to its articulated drawbar and the elimination of PTO Shaft.
- Constant and uniform dispensing independent from RPM or tractor's speed.
- Magnificent work with any type of organic fertilizer. Magnificent crumbled and excellent cast.