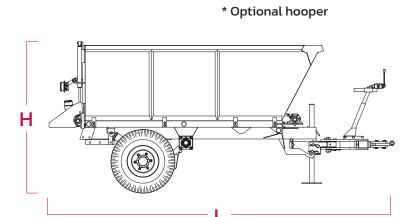

#### **Technical details**

|                                |            | х    | Α    | I          | В          |      | 60  |                      | L    | н    |
|--------------------------------|------------|------|------|------------|------------|------|-----|----------------------|------|------|
| SURFEED                        | REF.       | m    | m    | <b>⊗</b> m | <b>₩</b> m | kg   | HP  |                      | m    | m    |
|                                | DES-2525   | 1,46 | 0,35 | 1,45       | *1,00      | 1150 | 40  | 7,50 x 16" - Ø805    | 3,47 | 1,90 |
|                                | DES-4535   | 1,75 | 0,35 | 1,65       | *1,00      | 1300 | 50  | 245/70R-17,5 - Ø813  | 4,00 | 1,91 |
|                                | DES-5540   | 1,80 | 0,36 | 1,65       | *1,00      | 1450 | 55  | 11,5/80X15,3" - Ø855 | 4,50 | 1,94 |
| TRAILED<br>SURFACE<br>SPREADER | DES-7560   | 2,04 | 0,40 | 1,95       | *1,15      | 1725 | 75  | 13,0/65X18" - Ø908   | 4,76 | 2,22 |
| SPREADER                       | DES-8580   | 2,09 | 0,47 | 1,95       | *1,15      | 1950 | 85  | 385/65R-22,5 - Ø1072 | 5,25 | 2,30 |
|                                | DES-100100 | 2,09 | 0,47 | 1,95       | -          | 2350 | 100 | 385/65R-22,5 - Ø1072 | 5,80 | 2,31 |
|                                | DES-130130 | 2,46 | 0,55 | 2,15       | -          | 2850 | 130 | 445/65R-22,5 - Ø1150 | 6,96 | 2,65 |