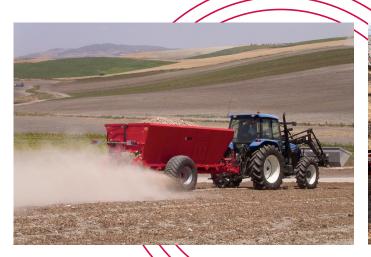

## **SURFEED**

Spreaders for organic solid fertilizers (manure). It reaches 15 mt when equipped with spreader disc.

- Simple and versatile equipment for fertilization in vineyards, orchards and open fields
- The widest range of equipment in the market for compost or inorganic fertilizers spreading onto vineyard, fruit trees and open fields.
- Different accessories that allow to distribute the fertilizer according to the crops needs.

#### (i) Effectiveness

- Low-power absorption and great maneuverability thanks to its articulated drawbar and the elimination of PTO Shaft.
- Constant and uniform dispensing independent from RPM or tractor's speed.
- Magnificent work with any type of organic fertilizer. Magnificent crumbled and excellent cast.