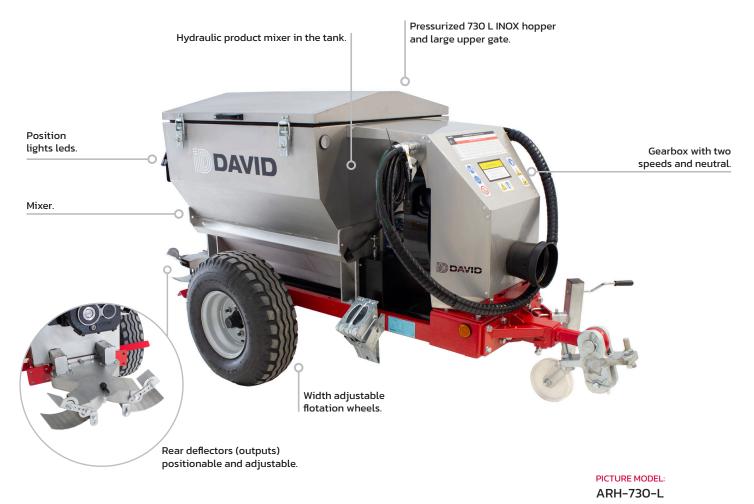

# **I-DUST** High performance and high quality hydraulic duster

<image>

**High performance and high quality hydraulic duster.** The dosage is homogeneous and precise with all types of powdered or microgranular products thanks to its hydraulic endless screw system. The hopper is stainless and pressurized.

## 🖉 Effectiveness

- The pressurized hopper and its powerful turbine provide maximum efficiency and working width up to 25 m.
- Working speeds up to 15 km/h.
- The hopper and its large upper gate are designed to be able to load 1 complete big bag in few seconds.
- The depressurization of the hopper is easily detected and allows to know exactly when emptying.

#### **Standard Equipment**

- Electronic dosing display.
- Stainless steel turbine of 4.050 r.p.m. Independent of dosification.
- Hydraulic mixing product system.
- Product extraction using augers.
- Sieve to avoid conglomerations and foreign objects.
- Positionable and adjustable stainless steel rear deflectors (outlets).
- Propeller with 2 speed and neutral point.
- Position lights leds.
- Front wheel for easy store.
- Floating wheels.
- P.T.O. with free wheel.Drawbar with tilting ball ring.

#### HYDRAULIC MIXING

Its hydraulic paddle mixer helps to eliminate lumps, avoiding caves, compaction and allowing the application of product mixtures such as sulfur and copper in a homogeneous and precise way.