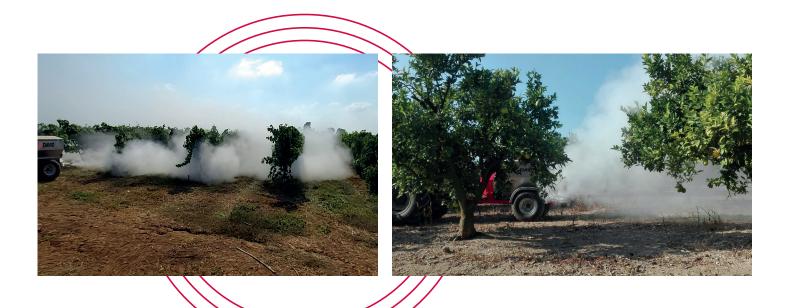

# **I-DUST** High performance and high quality hydraulic duster

<image>

**High performance and high quality hydraulic duster.** The dosage is homogeneous and precise with all types of powdered or microgranular products thanks to its hydraulic endless screw system. The hopper is stainless and pressurized.

## 🖉 Effectiveness

- The pressurized hopper and its powerful turbine provide maximum efficiency and working width up to 25 m.
- Working speeds up to 15 km/h.
- The hopper and its large upper gate are designed to be able to load 1 complete big bag in few seconds.
- The depressurization of the hopper is easily detected and allows to know exactly when emptying.