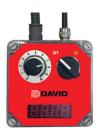

#### Functionality

• ELETRONIC DOSING CONTROL FROM THE TRACTOR CAB The eletronic dispenser allows to an easy and accurate adjust of the Kg/ ha.