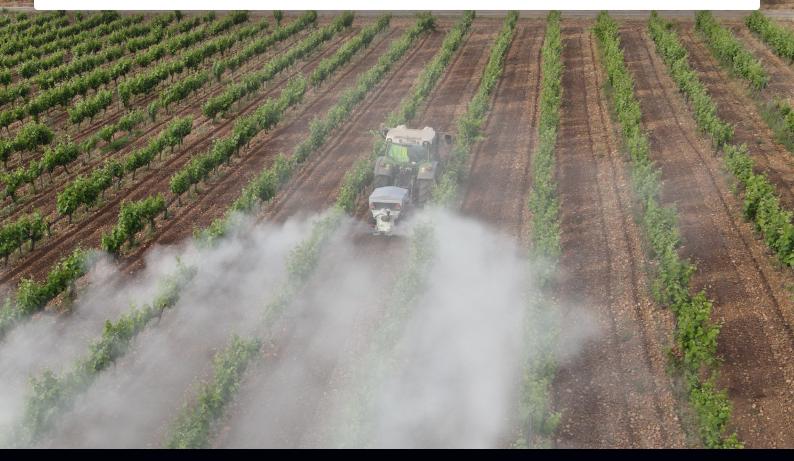

## 🖉 Effectiveness

- The pressurized hopper and its powerful turbine provide maximum efficiency and working width up to 25 m.
- Working speeds up to 15 km/h.
- The hopper and its large upper gate are designed to be able to load 1 complete big bag in few seconds.
- The depressurization of the hopper is easily detected and allows to know exactly when emptying.

#### Sustainability

- Perfect solution for crop protection with natural and ecological products such as sulfur.
- The low power required allows the use of small tractors with a lower carbon footprint.
- An effective solution that allows a considerable working time reduction per hectare.