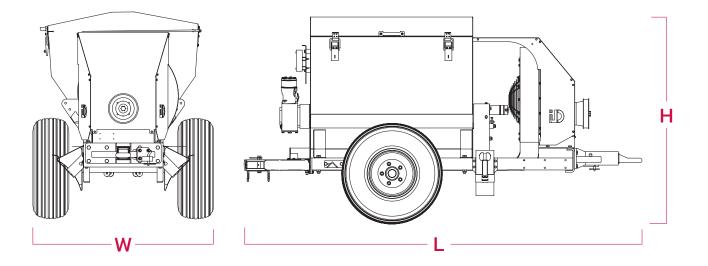

#### **Technical details**

|                       |           |     | 50 | L    | w         | н    |
|-----------------------|-----------|-----|----|------|-----------|------|
| I-DUST                | REF.      | kg  | HP | m    | m         | m    |
| TRAILED 730<br>LITERS | ARH-730-L | 510 | 60 | 2,65 | 1,20-1,50 | 1,40 |
| MOUNTED 730<br>LITERS | ARH-730-S | 560 | 90 | 2,65 | 1,20      | 1,40 |