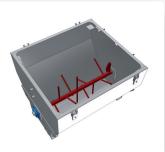

#### HYDRAULIC MIXING

Its hydraulic paddle mixer helps to eliminate lumps, avoiding caves, compaction and allowing the application of product mixtures such as sulfur and copper in a homogeneous and precise way.