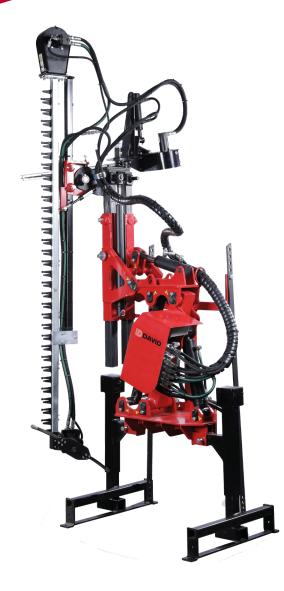

# **PV-L** L-shaped trimmer for vines and hedges

SERIE

L-shaped trimmer for vines and hedges. Designed to control canopy growth in small farms or hillside plantations. It allows high working speeds, a clean cut, low maintenance and excellent vision from the cab.

#### **Standard Equipment**

- Anti-shock safety system.
- Sliding tray "no grease" with adjustable nylon wheels.
- Hydraulic lifting.
- Hydraulic inclination.
- Hydraulic parallelogram lateral displacement.