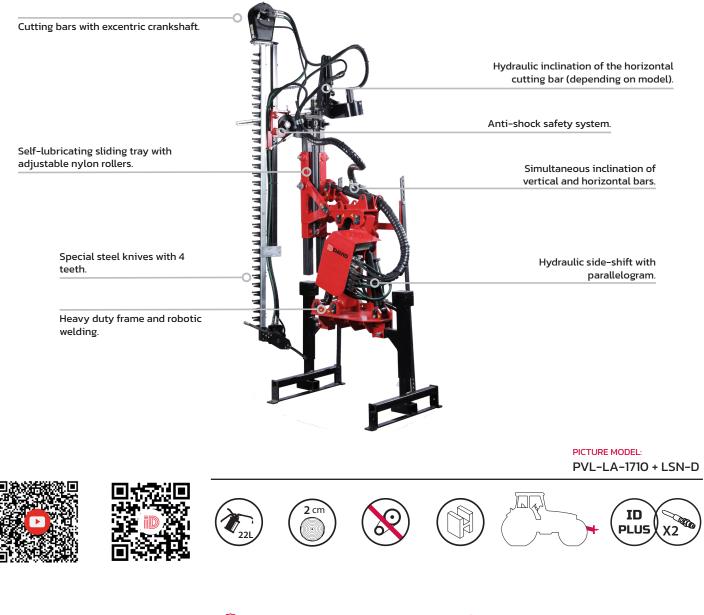

- The crankshaft runs unbalanced moving the blades for a 70% and counter blade for 30% to get a better penetration on the canopy.
- Blades sliding guides made of synthetic material with sliding properties.

# Safety

- The strong cutting bars allow green and dry cut.
- Total absence of branches pulled outside compared to the use of rotary knives trimmers.
- Frame with a high vision during work phase

#### **Standard Equipment**

- Anti-shock safety system.
- Sliding tray "no grease" with adjustable nylon wheels.
- Hydraulic lifting.
- Hydraulic inclination.
- Hydraulic parallelogram lateral displacement.

#### **ID-PLUS**

- Includes ID-CONTROL multifunction joystick.
- Includes an electronic microcontroller: allows software updates at any time.
- Max 2-3 additional electro-hydraulic functions (depending on model).
- Includes a modular electro-hydraulic system: it allows to increase the number of electro-hydraulic functions.

- Reciprocating cutting bars with excentric crankshaft.
- Storage foot.
- Adaptable standard plate to tractor (frontal).
- Lateral support rods.