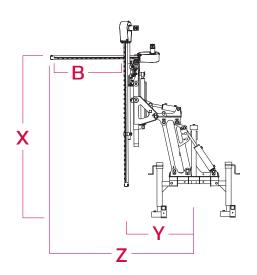

|                                                                        | ID-PLUS       | ID-MICRO      |           |       |            |   |
|------------------------------------------------------------------------|---------------|---------------|-----------|-------|------------|---|
|                                                                        |               |               |           |       |            |   |
| PV-L                                                                   | REF.          | REF.          | A (m)     | B (m) | X (m)      | ] |
| L SHAPE CANE TRIMMER<br>FOR VINEYARD AND<br>OLIVES TREES               | PVL-EP-1710-1 | PVL-EP-1710-2 | 1,75      | 1,00  |            |   |
| CUT, EXTENSION,<br>MODULE TILT,<br>MODULE LIFT                         | PVL-EP-2010-1 | PVL-EP-2010-2 | 2,00      | 1,00  | 2,20-2,80  |   |
|                                                                        | PVL-TE-1710-1 | PVL-TE-1710-2 | 1,75      | 1,00  | -1,50-2,60 |   |
| CUT, EXTENSION,<br>MODULE TILT,<br>MODULE LIFT,<br>HORIZONTAL BAR LIFT | PVL-TE-2010-1 | PVL-TE-2010-2 | 2,00      | 1,00  | 1,50-2,00  |   |
|                                                                        | PVL-LA-1710-1 | PVL-LA-1710-2 | 1,75 1,00 |       | -2,20-2,80 |   |
| CUT, EXTENSION,<br>MODULE TILT,<br>MODULE LIFT,<br>HORIZONTAL BAR LIFT | PVL-LA-2010-1 | PVL-LA-2010-2 | 2,00      | 1,00  | 2,20 2,00  |   |