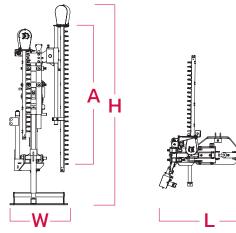

#### **Remote control type**

|      |             | x         | Y         | z         | А    | в    |     | 69 | L    | w    | н    |
|------|-------------|-----------|-----------|-----------|------|------|-----|----|------|------|------|
|      | REF.        | m         | m         | m         | m    | m    | kg  | HP | m    | m    | m    |
| PV-L | PVL-EP-1710 | 2,20-2,80 | 0,45-1,30 | 1,40-2,20 | 1,75 | 1,00 | 380 | 60 | 1,30 | 0,80 | 2,30 |
|      | PVL-EP-2010 | 2,20-2,80 | 0,45-1,30 | 1,40-2,20 | 2,00 | 1,00 | 400 | 60 | 1,30 | 0,80 | 2,55 |
|      | PVL-TE-1710 | 1,50–2,60 | 0,45-1,30 | 1,40-2,20 | 1,75 | 1,00 | 400 | 60 | 1,30 | 0,80 | 2,30 |
|      | PVL-TE-2010 | 1,50-2,60 | 0,45-1,30 | 1,40-2,20 | 2,00 | 1,00 | 415 | 60 | 1,30 | 0,80 | 2,55 |
|      | PVL-LA-1710 | 2,20-2,80 | 0,45-1,30 | 1,40-2,20 | 1,75 | 1,00 | 400 | 60 | 1,30 | 0,80 | 2,30 |
|      | PVL-LA-2010 | 2,20-2,80 | 0,45-1,30 | 1,40-2,20 | 2,00 | 1,00 | 415 | 60 | 1,30 | 0,80 | 2,55 |