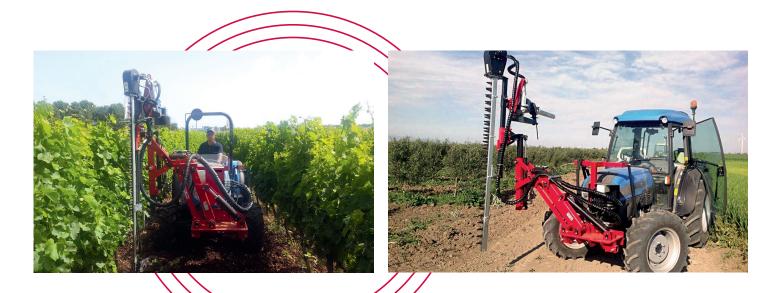

# **PV-L** L-shaped trimmer for vines and hedges

SERIE

L-shaped trimmer for vines and hedges. Designed to control canopy growth in small farms or hillside plantations. It allows high working speeds, a clean cut, low maintenance and excellent vision from the cab.

Pre-pruning, pruning and pv-L leaf stripping