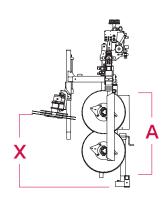

#### **Technical details**

|                                  |      | Х         | Υ         | А    | В         |     | 50 | L    | w    | Н    |
|----------------------------------|------|-----------|-----------|------|-----------|-----|----|------|------|------|
| NAKIRI                           | REF. | m         | m         | m    | m         | kg  | HP | m    | m    | m    |
| PRECISION PRUNER<br>FOR VINEYARD | МРТ  | 0,85-2,10 | 1,05-1,80 | 1,10 | 0,10-0,75 | 840 | 70 | 2,40 | 1,40 | 2,40 |