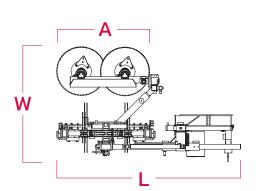

#### **Technical details**

|                                  |      | Х         | Υ         | А    | В         |     | 50 | L    | w    | Н    |
|----------------------------------|------|-----------|-----------|------|-----------|-----|----|------|------|------|
| NAKIRI                           | REF. | m         | m         | m    | m         | kg  | HP | m    | m    | m    |
| PRECISION PRUNER<br>FOR VINEYARD | МРТ  | 0,85-2,10 | 1,05-1,80 | 1,10 | 0,10-0,75 | 840 | 70 | 2,40 | 1,40 | 2,40 |