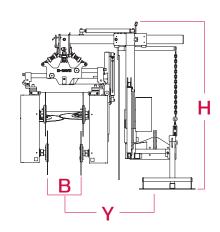

#### **Technical details**

|                                  |      | Х         | Υ         | А    | В         |     | 50 | L    | w    | Н    |
|----------------------------------|------|-----------|-----------|------|-----------|-----|----|------|------|------|
| NAKIRI                           | REF. | m         | m         | m    | m         | kg  | HP | m    | m    | m    |
| PRECISION PRUNER<br>FOR VINEYARD | МРТ  | 0,85-2,10 | 1,05-1,80 | 1,10 | 0,10-0,75 | 840 | 70 | 2,40 | 1,40 | 2,40 |