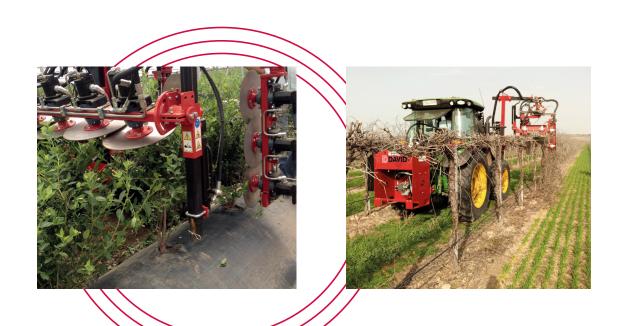

## **NAKIRI**

**Tunnel precision pruner.** Pruning equipment designed for precision cutting in berries, blueberries and vineyards on trellis system with posts that do not exceed the cordon line, drastically reducing or even entirely avoiding the manual operations.

#### **Exclusivity**

- The first and unique range of pruners in the world equipping each disc with independent hydraulic motors since 2001.
- Automatic row guidance vs automatic self-centering system on the row (optional).
- Vine shoots, hanging or climbing branches lifter

#### **Effectiveness**

- Electrohydraulic system optmized for extremely low power consumption.
- Cutting elements supported by years of experience in the market.
- Correct evacuation of the remains of the pruning.