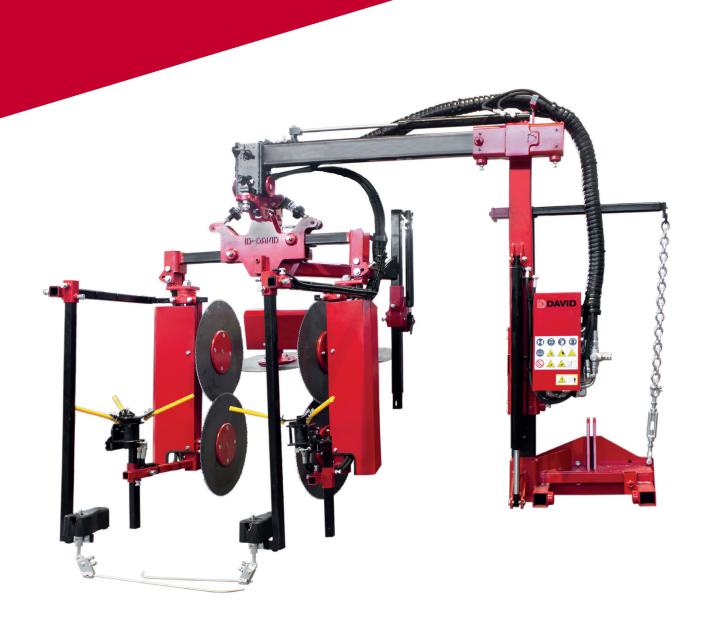

## **NAKIRI**

**Tunnel precision pruner.** Pruning equipment designed for precision cutting in berries, blueberries and vineyards on trellis system with posts that do not exceed the cordon line, drastically reducing or even entirely avoiding the manual operations.

#### **Standard Equipment**

- · Anti-shock security fuse.
- · Hydraulic lifting.
- Hydraulic width adjusting.
- Hydraulic adjustment between modules of vertical cut.
- · Pendular suspension by means of a double spring.
- · Storage foot.
- Includes a PRO hydraulic unit with cooler and quick couplings.
- · Adaptable standard plate to tractor (frontal).
- · Lateral support chains.
- Cutting discs Ø600 x 160 teeth.