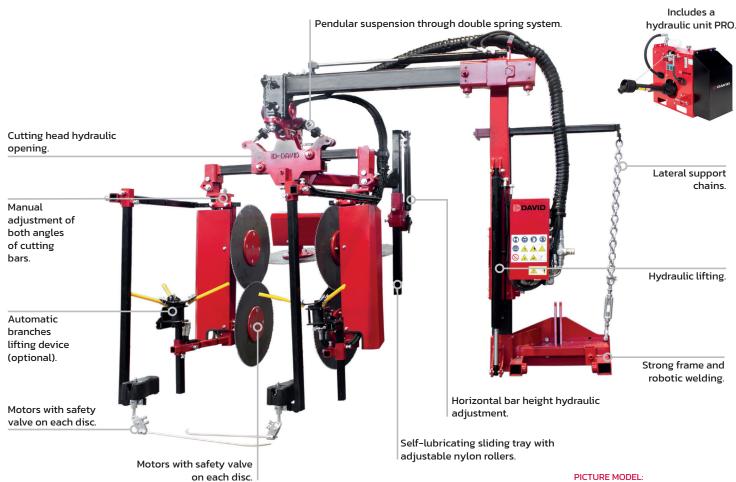

#### Safety

 Maintains a constant verticality of the cutting head by the exclusive pendular suspension system that absorbing the ground irregularities.

#### **Standard Equipment**

- · Anti-shock security fuse.
- · Hydraulic lifting.
- Hydraulic width adjusting.
- Hydraulic adjustment between modules of vertical cut.
- · Pendular suspension by means of a double spring.
- · Storage foot.
- Includes a PRO hydraulic unit with cooler and quick couplings.
- · Adaptable standard plate to tractor (frontal).
- · Lateral support chains.
- Cutting discs Ø600 x 160 teeth.