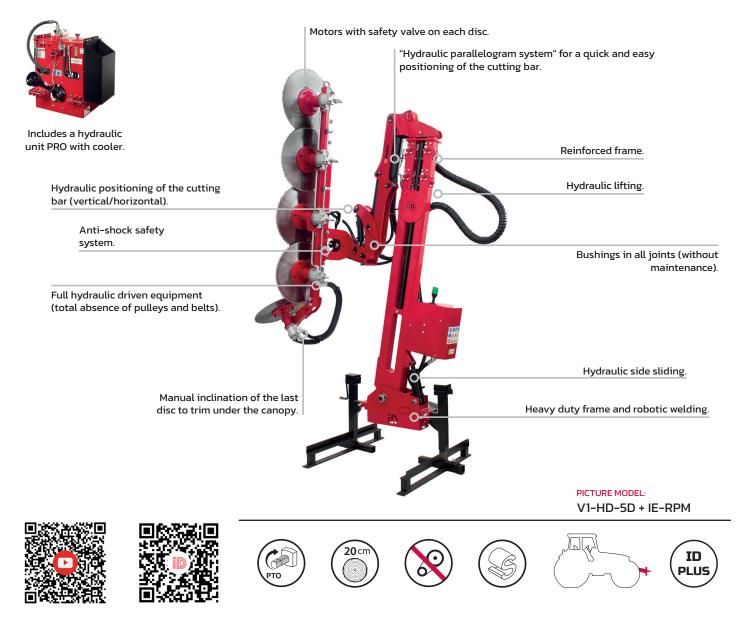

## 😥 Exclusivity

- The first and unique range of pruners in the world equipping each disc with independent hydraulic motors since 2001.
  Hydraulic parallelogram system for a
- quick and easy positioning of the cutting bar.
- Electronic indication for RPM of cutting disc (optional).

## 🕑 Safety

- Anti-shock safety system.
- Motors with safety valve and automatic reset in case of a shut down.
- Great vision during working phase.

## 🖗 Effectiveness

- Electrohydraulic system optmized for extremely low power consumption.
- Correct evacuation of the remains of the pruning.
- High cutting capacity up to 20 cm.

#### **Standard Equipment**

- 1 Motor + safety valve on each disc.
- Hydraulic lifting.
- Hydraulic sideshift.
- Hydraulic positioning of the cutting bar.
- Hydraulic inclination.
- Hardened steel 86 teeth-disc.

#### **ID-PLUS**

- Includes ID-CONTROL multifunction joystick.
- Includes an electronic microcontroller: allows software updates at any time.
- Max 1 additional electro-hydraulic function.
- Includes a modular electro-hydraulic system: it allows to increase the number of electro-hydraulic functions.

- Progressive starting of motors.
- Safety system with automatic reset.
- Includes a PRO hydraulic unit with cooler and quick couplings.
- Storage foot.
- Adaptable standard plate to tractor (frontal).
- Lateral support rods.