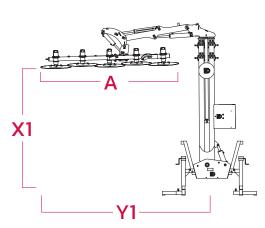

|                                                                                   | ID-PLUS     |             |              | X1    |           | ] |
|-----------------------------------------------------------------------------------|-------------|-------------|--------------|-------|-----------|---|
| ID-REX                                                                            | REF.        | REF.        | N° DISCS     | A (m) | X1 (m)    |   |
|                                                                                   | V1-SHD-5D-1 | V1-SHD-5D-2 | 5<br>Ø600 mm | 2,75  | 0,70-4,05 |   |
|                                                                                   | V1-SHD-6D-1 | V1-SHD-6D-2 | 6<br>Ø600 mm | 3,25  | 0,70-4,03 |   |
|                                                                                   | V1-MHD-5D-1 | V1-MHD-5D-2 | 5<br>Ø600 mm | 2,75  | 1,00-4,70 |   |
|                                                                                   | V1-MHD-6D-1 | V1-MHD-6D-2 | 6<br>Ø600 mm | 3,25  | 1,00-4,70 |   |
| CUT,<br>DISPLACEMENT,<br>LIFT,<br>PARALLELOGRAM LIFT OF<br>MODULE,<br>MODULE TILT | V1-HD-5D-1  | V1-HD-5D-2  | 5<br>Ø600 mm | 2,75  | 1,40-5,10 |   |
|                                                                                   | V1-HD-6D-1  | V1-HD-6D-2  | 6<br>Ø600 mm | 3,25  | 1,40-3,10 |   |

#### **Technical details**

|        |           | X1        | Y1        | X2<br>(Max) | Y2        | X3<br>(Min) | А    |     | 50  | L    | w    | н    |
|--------|-----------|-----------|-----------|-------------|-----------|-------------|------|-----|-----|------|------|------|
|        | REF.      | m         | m         | m           | m         | m           | m    | kg  | HP  | m    | m    | m    |
| ID-REX | V1-SHD-5D | 0,70-4,05 | 2,00-4,40 | 6,20        | 0,60-2,20 | 0,30        | 2,75 | 800 | 90  | 1,75 | 1,50 | 3,00 |
|        | V1-SHD-6D | 0,70-4,05 | 2,50-4,90 | 6,70        | 0,60-2,20 | 0,30        | 3,25 | 830 | 100 | 1,75 | 1,50 | 3,50 |
|        | V1-MHD-5D | 1,00-4,70 | 2,00-4,40 | 6,85        | 0,60-2,60 | 0,50        | 2,75 | 825 | 90  | 1,75 | 1,50 | 3,40 |
|        | V1-MHD-6D | 1,00-4,70 | 2,50-4,90 | 7,35        | 0,60-2,60 | 0,50        | 3,25 | 855 | 100 | 1,75 | 1,50 | 3,90 |
|        | V1-HD-5D  | 1,40-5,10 | 2,00-4,40 | 7,25        | 0,60-2,60 | 0,90        | 2,75 | 840 | 90  | 1,75 | 1,50 | 3,80 |
|        | V1-HD-6D  | 1,40-5,10 | 2,50-4,90 | 7,75        | 0,60-2,60 | 0,90        | 3,25 | 870 | 100 | 1,75 | 1,50 | 4,30 |