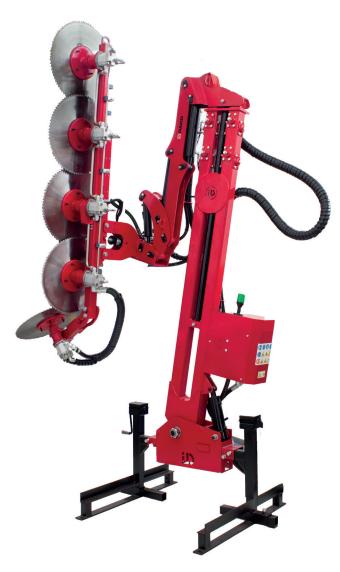

# **ID-REX** Polyvalent high discs pruner

**Polyvalent high discs pruner.** Ideal for lateral and toping pruning in traditional and intensive plantations of fruit trees.

#### **Standard Equipment**

- 1 Motor + safety valve on each disc.
- Hydraulic lifting.
- Hydraulic sideshift.
- Hydraulic positioning of the cutting bar.
- Hydraulic inclination.
- Hardened steel 86 teeth-disc.