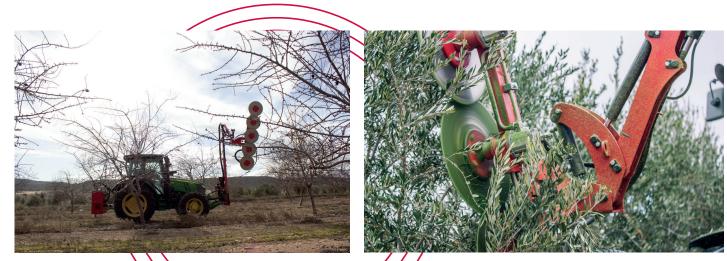

# **ID-REX** Polyvalent high discs pruner

**Polyvalent high discs pruner.** Ideal for lateral and toping pruning in traditional and intensive plantations of fruit trees.