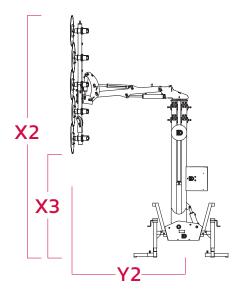

#### **Technical details**

|        |           | X1        | Y1        | X2<br>(Max) | Y2        | X3<br>(Min) | А    |     | 50  | L    | w    | н    |
|--------|-----------|-----------|-----------|-------------|-----------|-------------|------|-----|-----|------|------|------|
|        | REF.      | m         | m         | m           | m         | m           | m    | kg  | HP  | m    | m    | m    |
| ID-REX | V1-SHD-5D | 0,70-4,05 | 2,00-4,40 | 6,20        | 0,60-2,20 | 0,30        | 2,75 | 800 | 90  | 1,75 | 1,50 | 3,00 |
|        | V1-SHD-6D | 0,70-4,05 | 2,50-4,90 | 6,70        | 0,60-2,20 | 0,30        | 3,25 | 830 | 100 | 1,75 | 1,50 | 3,50 |
|        | V1-MHD-5D | 1,00-4,70 | 2,00-4,40 | 6,85        | 0,60-2,60 | 0,50        | 2,75 | 825 | 90  | 1,75 | 1,50 | 3,40 |
|        | V1-MHD-6D | 1,00-4,70 | 2,50-4,90 | 7,35        | 0,60-2,60 | 0,50        | 3,25 | 855 | 100 | 1,75 | 1,50 | 3,90 |
|        | V1-HD-5D  | 1,40-5,10 | 2,00-4,40 | 7,25        | 0,60-2,60 | 0,90        | 2,75 | 840 | 90  | 1,75 | 1,50 | 3,80 |
|        | V1-HD-6D  | 1,40-5,10 | 2,50-4,90 | 7,75        | 0,60-2,60 | 0,90        | 3,25 | 870 | 100 | 1,75 | 1,50 | 4,30 |