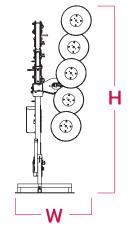

#### **Technical details**

|        |           | X1        | Y1        | X2<br>(Max) | Y2        | X3<br>(Min) | А    |     | 50  | L    | w    | н    |
|--------|-----------|-----------|-----------|-------------|-----------|-------------|------|-----|-----|------|------|------|
|        | REF.      | m         | m         | m           | m         | m           | m    | kg  | HP  | m    | m    | m    |
| ID-REX | V1-SHD-5D | 0,70-4,05 | 2,00-4,40 | 6,20        | 0,60-2,20 | 0,30        | 2,75 | 800 | 90  | 1,75 | 1,50 | 3,00 |
|        | V1-SHD-6D | 0,70-4,05 | 2,50-4,90 | 6,70        | 0,60-2,20 | 0,30        | 3,25 | 830 | 100 | 1,75 | 1,50 | 3,50 |
|        | V1-MHD-5D | 1,00-4,70 | 2,00-4,40 | 6,85        | 0,60-2,60 | 0,50        | 2,75 | 825 | 90  | 1,75 | 1,50 | 3,40 |
|        | V1-MHD-6D | 1,00-4,70 | 2,50-4,90 | 7,35        | 0,60-2,60 | 0,50        | 3,25 | 855 | 100 | 1,75 | 1,50 | 3,90 |
|        | V1-HD-5D  | 1,40-5,10 | 2,00-4,40 | 7,25        | 0,60-2,60 | 0,90        | 2,75 | 840 | 90  | 1,75 | 1,50 | 3,80 |
|        | V1-HD-6D  | 1,40-5,10 | 2,50-4,90 | 7,75        | 0,60-2,60 | 0,90        | 3,25 | 870 | 100 | 1,75 | 1,50 | 4,30 |