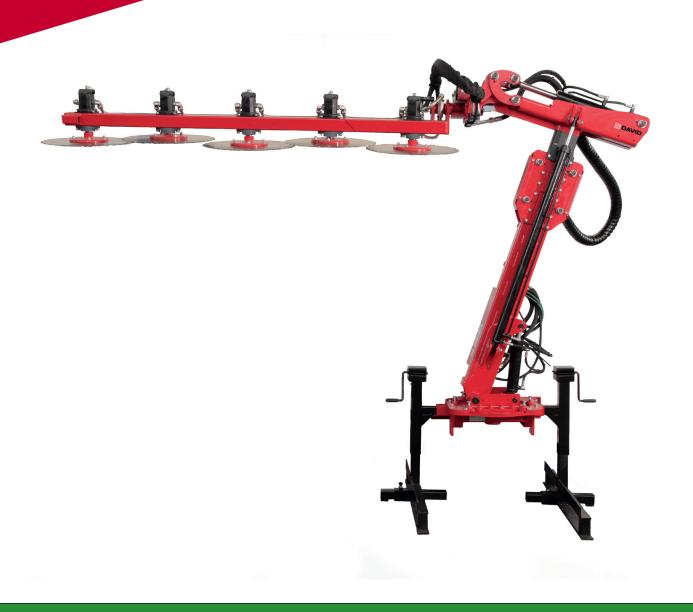

# **V5**

Discs compact pruner. Ideal for side and toping pruning in intensive fruit crops and hedges planted narrow rows.

- Different models of discs to guarantee quality and cutting power adapted to each type and intensity of pruning.
- The ID-CONTROL joystick allows to control all the machines manufactured by ID David and equipped with the ID-PLUS or ID-MICRO technology.
- Models adjustable to any kind of plantation system.

# **Exclusivity**

- The first and unique range of pruners in the world equipping each disc with independent hydraulic motors since 2001.
- Thanks to its turning frame it is possible to work with the cutting bar positioned to the right or left of the tractor, being able to determine the cutting direction and the place of evacuation of the branches.

#### **Standard Equipment**

- 1 Motor + safety valve on each disc.
- Hydraulic lifting.
- Hydraulic turn of cuting bar.
- Manual turning central frame (cutting left/right and branches discharge).
- · Hydraulic sideshift.
- Horizontal bar hydraulic inclination.