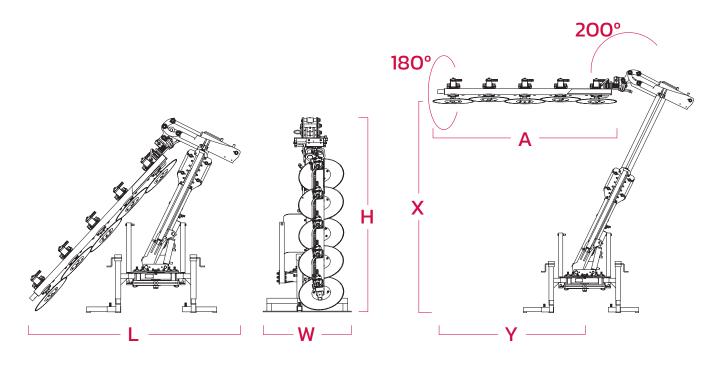

|                                                          | ID-PLUS   | ID-MICRO  | • [ ( ( )    | X     |           |
|----------------------------------------------------------|-----------|-----------|--------------|-------|-----------|
| V5                                                       | REF.      | REF.      | N° DISCS     | A (m) | X (m)     |
| Correctly.                                               | V5-4D-1   | V5-4D-2   | 4<br>Ø600 mm | 2,25  | 2,00-3,40 |
|                                                          | V5-5D-1   | V5-5D-2   | 5<br>Ø600 mm | 2,75  | 2,00-3,40 |
| CUTTING,<br>TILTING,                                     | V5X-5D-1  | V5X-5D-2  | 5<br>Ø600 mm | 2,75  | 2,50-4,00 |
| LIFTING,<br>CUTTING BAR INCLINATION,<br>CUTTING BAR TURN | V5XX-5D-1 | V5XX-5D-2 | 5<br>Ø600 mm | 2,75  | 3,00-4,50 |

#### **Technical details**

|  |    |         | x         | Υ         | Α    |     | 50  | L    | W    | н    |
|--|----|---------|-----------|-----------|------|-----|-----|------|------|------|
|  |    | REF.    | m         | m         | m    | kg  | HP  | m    | m    | m    |
|  | V5 | V5-4D   | 2,00-3,40 | 1,70-4,10 | 2,25 | 660 | 60  | 2,30 | 1,00 | 2,60 |
|  |    | V5-5D   | 2,00-3,40 | 2,20-4,60 | 2,75 | 700 | 70  | 3,00 | 1,00 | 2,60 |
|  | VĐ | V5X-5D  | 2,50-4,00 | 2,00-4,90 | 2,75 | 850 | 90  | 2,60 | 1,00 | 2,90 |
|  |    | V5XX-5D | 3,00-4,50 | 2,20-5,60 | 2,75 | 920 | 100 | 3,00 | 1,00 | 3,30 |