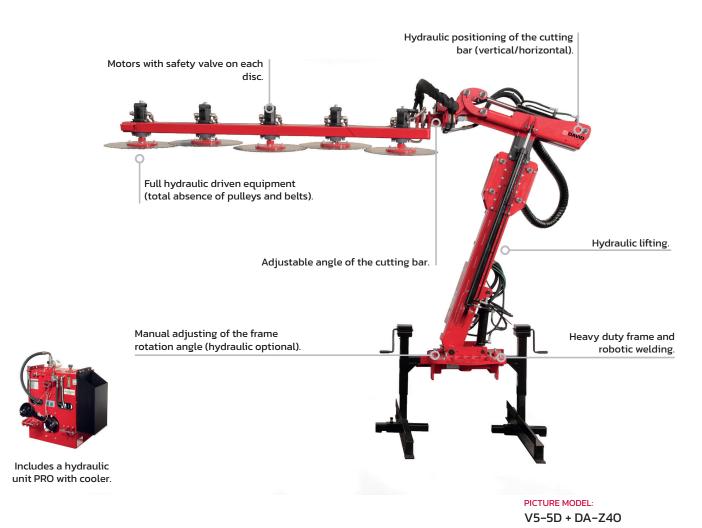

# **Exclusivity**

- The first and unique range of pruners in the world equipping each disc with independent hydraulic motors since 2001.
- Thanks to its turning frame it is possible to work with the cutting bar positioned to the right or left of the tractor, being able to determine the cutting direction and the place of evacuation of the branches.

### 

- Electrohydraulic system optmized for extremely low power consumption.
- Correct evacuation of the remains of the pruning.
- $\bullet$  High cutting capacity up to 20 cm.
- Electronic indication for RPM of cutting disc (optional).

#### **Standard Equipment**

- 1 Motor + safety valve on each disc.
- Hydraulic lifting.
- Hydraulic turn of cuting bar.
- Manual turning central frame (cutting left/right and branches discharge).
- · Hydraulic sideshift.
- Horizontal bar hydraulic inclination.

- · Hardened steel 86 teeth-disc.
- · Progressive starting of motors.
- · Includes a PRO hydraulic unit with cooler and quick couplings.
- Storage foot.
- · Adaptable standard plate to tractor (frontal).
- · Lateral support rods.