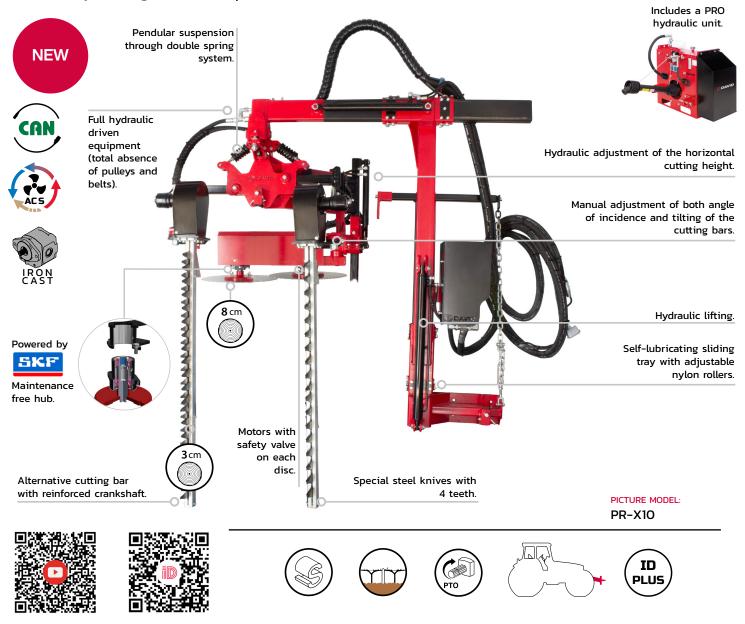

💿 Safety

 Maintains a constant verticality of the cutting head by the exclusive pendular suspension system that absorbing the ground irregularities.

#### **Standard Equipment**

- · Anti-shock security fuse.
- Hydraulic lifting.
- · Hydraulic width adjusting.
- Hydraulic adjustment between modules of vertical cut.
- · Pendular suspension by means of a double spring.
- Storage foot.

#### **Remote control type**

- Includes a PRO hydraulic unit with cooler and quick couplings.
- Adaptable standard plate to tractor (frontal).
- Lateral support chains.
- Cutting discs Ø600 x 86 teeth.
  Alternative cutting bar with reinforced crankshaft.

#### **ID-PLUS**

- It includes ID-CONTROL multifunction joystick.
- Includes an electronic microcontroller: allows software updates at any time.