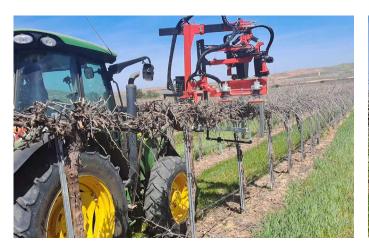

# PRUNEX

**Tunnel precision pruner.** Pruning equipment designed for precision cutting in olives and almonds trees, berries, blueberries and vineyards on trellis system with posts that do not exceed the cordon line, drastically reducing or even entirely avoiding the manual operations.