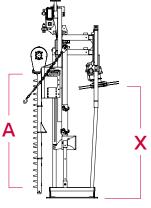

|                                                                           | ID-PLUS  | ID-MICRO | Ø<br>(③)  |       |       |         |
|---------------------------------------------------------------------------|----------|----------|-----------|-------|-------|---------|
| PRUNEX                                                                    | REF.     | REF.     | N° DISCS  | A (m) | B (m) | C (m)   |
|                                                                           | PR-X10-1 | PR-X10-2 |           | 1,00  | 1,10  | 300-940 |
|                                                                           | PR-X17-1 | PR-X17-2 | 2<br>Ø600 | 1,65  | 1,10  | 300-940 |
| CUTTING, OPENING,LIFTING,<br>EXTENSION, HORIZONTAL CUTTING<br>BAR LIFTING | PR-X20-1 | PR-X20-2 |           | 2,00  | 1,10  | 300-940 |

#### **Technical details**

|                                     |        | x         | А    | В    | с         | Y*        |     | 50 | L    | w    | н    |
|-------------------------------------|--------|-----------|------|------|-----------|-----------|-----|----|------|------|------|
| PRUNEX                              | REF.   | m         | m    | m    | m         | m         | kg  | HP | m    | m    | m    |
|                                     | PR-X10 | 1,30-2,45 | 1,00 | 1,10 | 0,30-0,94 | 1,33-1,83 | 750 | 70 | 2,35 | 1,31 | 3,00 |
| PRECISION<br>PRUNER FOR<br>VINEYARD | PR-X17 | 1,30-2,45 | 1,65 | 1,10 | 0,30-0,94 | 1,33-1,83 | 770 | 70 | 2,35 | 1,31 | 3,00 |
|                                     | PR-X20 | 1,65-2,45 | 2,00 | 1,10 | 0,30-0,94 | 1,33-1,83 | 790 | 70 | 2,35 | 1,31 | 3,00 |