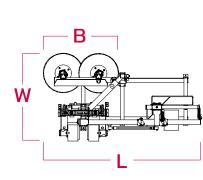

|                                                                           | ID-PLUS  | ID-MICRO | Ø<br>(③)  |       |       |         |
|---------------------------------------------------------------------------|----------|----------|-----------|-------|-------|---------|
| PRUNEX                                                                    | REF.     | REF.     | N° DISCS  | A (m) | B (m) | C (m)   |
|                                                                           | PR-X10-1 | PR-X10-2 |           | 1,00  | 1,10  | 300-940 |
|                                                                           | PR-X17-1 | PR-X17-2 | 2<br>Ø600 | 1,65  | 1,10  | 300-940 |
| CUTTING, OPENING,LIFTING,<br>EXTENSION, HORIZONTAL CUTTING<br>BAR LIFTING | PR-X20-1 | PR-X20-2 |           | 2,00  | 1,10  | 300-940 |

#### **Technical details**

|                                     |        | x         | А    | В    | с         | Y*        |     | 50 | L    | w    | н    |
|-------------------------------------|--------|-----------|------|------|-----------|-----------|-----|----|------|------|------|
| PRUNEX                              | REF.   | m         | m    | m    | m         | m         | kg  | HP | m    | m    | m    |
|                                     | PR-X10 | 1,30-2,45 | 1,00 | 1,10 | 0,30-0,94 | 1,33-1,83 | 750 | 70 | 2,35 | 1,31 | 3,00 |
| PRECISION<br>PRUNER FOR<br>VINEYARD | PR-X17 | 1,30-2,45 | 1,65 | 1,10 | 0,30-0,94 | 1,33-1,83 | 770 | 70 | 2,35 | 1,31 | 3,00 |
|                                     | PR-X20 | 1,65-2,45 | 2,00 | 1,10 | 0,30-0,94 | 1,33-1,83 | 790 | 70 | 2,35 | 1,31 | 3,00 |