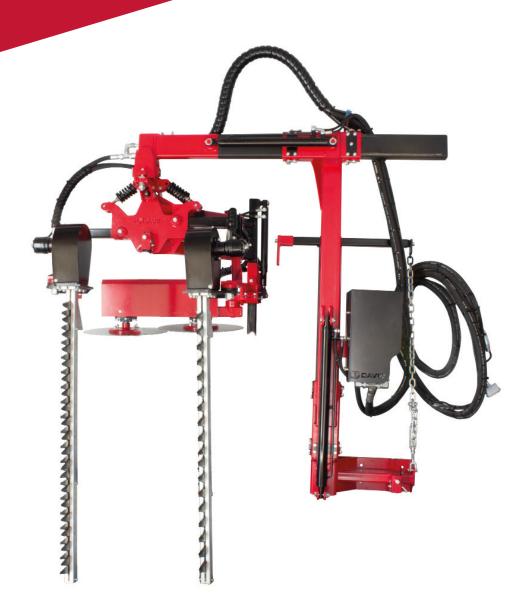

# PRUNEX

**Tunnel precision pruner.** Pruning equipment designed for precision cutting in olives and almonds trees, berries, blueberries and vineyards on trellis system with posts that do not exceed the cordon line, drastically reducing or even entirely avoiding the manual operations.

#### **Standard Equipment**

- · Anti-shock security fuse.
- Hydraulic lifting.
- · Hydraulic width adjusting.
- Hydraulic adjustment between modules of vertical cut.
- · Pendular suspension by means of a double spring.
- Storage foot.

#### **Remote control type**

- Includes a PRO hydraulic unit with cooler and quick couplings.
- Adaptable standard plate to tractor (frontal).
- Lateral support chains.
- Cutting discs Ø600 x 86 teeth.
  Alternative cutting bar with reinforced crankshaft.