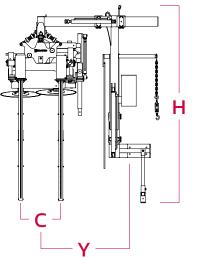

#### **Technical details**

|                                     |        | x         | А    | В    | с         | Y*        |     | 50 | L    | w    | н    |
|-------------------------------------|--------|-----------|------|------|-----------|-----------|-----|----|------|------|------|
| PRUNEX                              | REF.   | m         | m    | m    | m         | m         | kg  | HP | m    | m    | m    |
|                                     | PR-X10 | 1,30-2,45 | 1,00 | 1,10 | 0,30-0,94 | 1,33-1,83 | 750 | 70 | 2,35 | 1,31 | 3,00 |
| PRECISION<br>PRUNER FOR<br>VINEYARD | PR-X17 | 1,30-2,45 | 1,65 | 1,10 | 0,30-0,94 | 1,33-1,83 | 770 | 70 | 2,35 | 1,31 | 3,00 |
|                                     | PR-X20 | 1,65-2,45 | 2,00 | 1,10 | 0,30-0,94 | 1,33-1,83 | 790 | 70 | 2,35 | 1,31 | 3,00 |