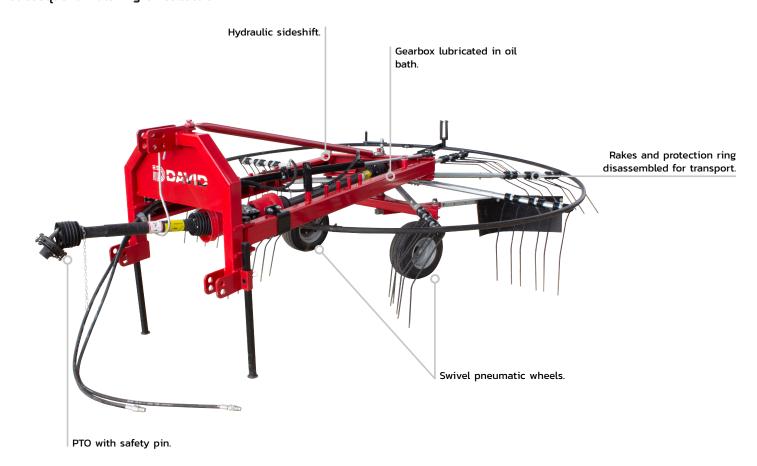

## Reliability

- · Special reinforced gearbox with oil bath
- Low maintenance.
- Components and materials of high quality.

# Safety

 There is no risk of branches hitting the tractor cabin due to the long travel hydraulic extension

#### **Standard Equipment**

- Adjustment of the working height.PTO with safety pin.
- Pneumatic wheels with 360 degree rotation.
- Hydraulic width adjusting to the tractor. Storage foot. Eight head with removal tines set.