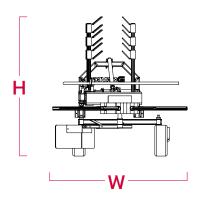

#### **Technical details**

|          |      | X1     | X2       | Х3   |     | 50 | L    | W    | н    |
|----------|------|--------|----------|------|-----|----|------|------|------|
|          | REF. | m      | m        | m    | kg  | HP | m    | m    | m    |
| ID-ACORD | CORD | O-1,39 | 1,5-2,89 | 3,00 | 350 | 60 | 3,25 | 1,75 | 1,81 |