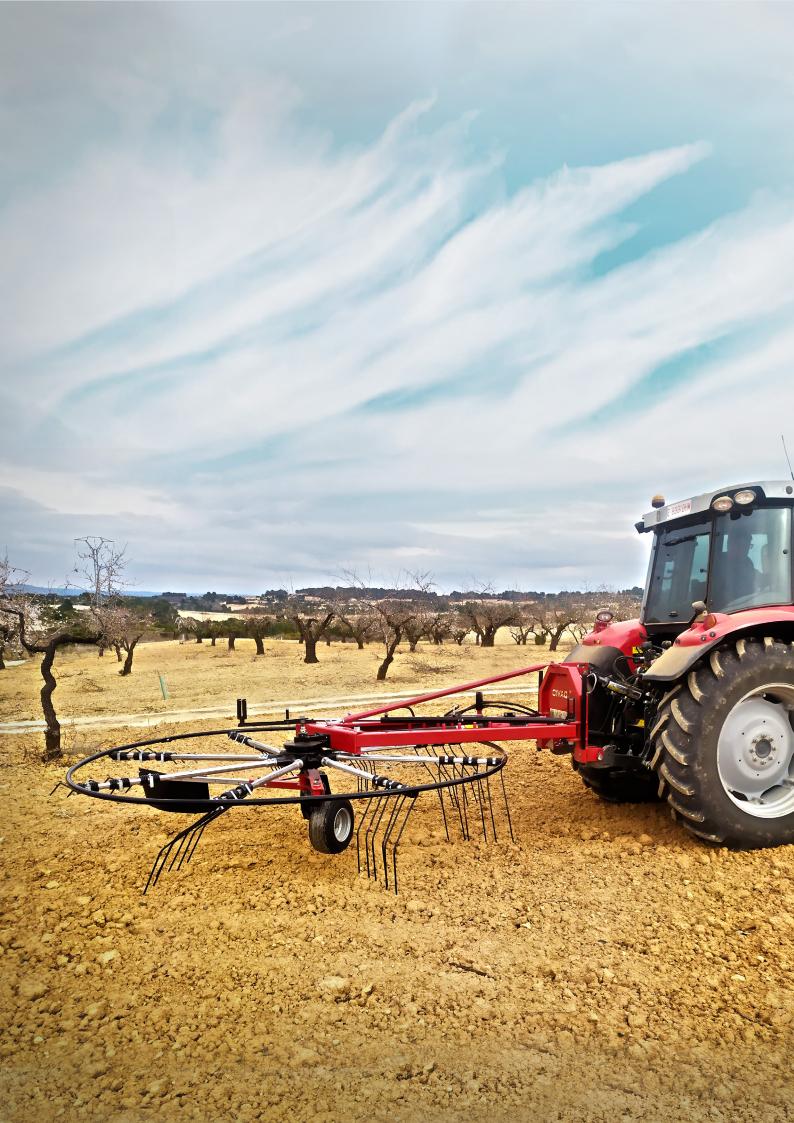

# ID-ACORD

**Sweeper.** Equipment designed to windrow the pruning remains in intensive or traditional tree plantations, for subsequent mulching or collection

PICTURE MODEL: CORD