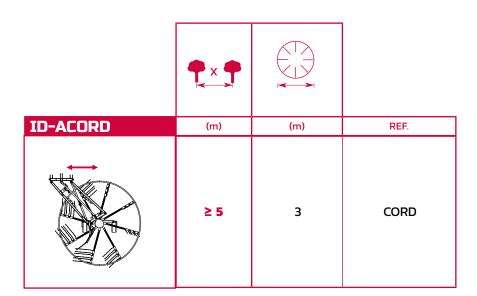

#### **Technical details**

|          |      | X1     | X2       | Х3   |     | 50 | L    | W    | н    |
|----------|------|--------|----------|------|-----|----|------|------|------|
|          | REF. | m      | m        | m    | kg  | HP | m    | m    | m    |
| ID-ACORD | CORD | O-1,39 | 1,5-2,89 | 3,00 | 350 | 60 | 3,25 | 1,75 | 1,81 |