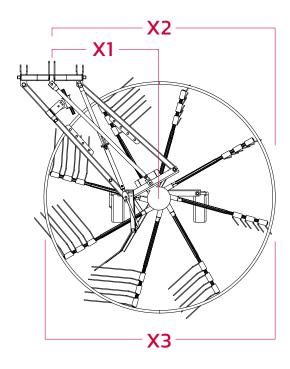

#### **Technical details**

|          |      | X1     | X2       | Х3   |     | 50 | L    | W    | н    |
|----------|------|--------|----------|------|-----|----|------|------|------|
|          | REF. | m      | m        | m    | kg  | HP | m    | m    | m    |
| ID-ACORD | CORD | O-1,39 | 1,5-2,89 | 3,00 | 350 | 60 | 3,25 | 1,75 | 1,81 |