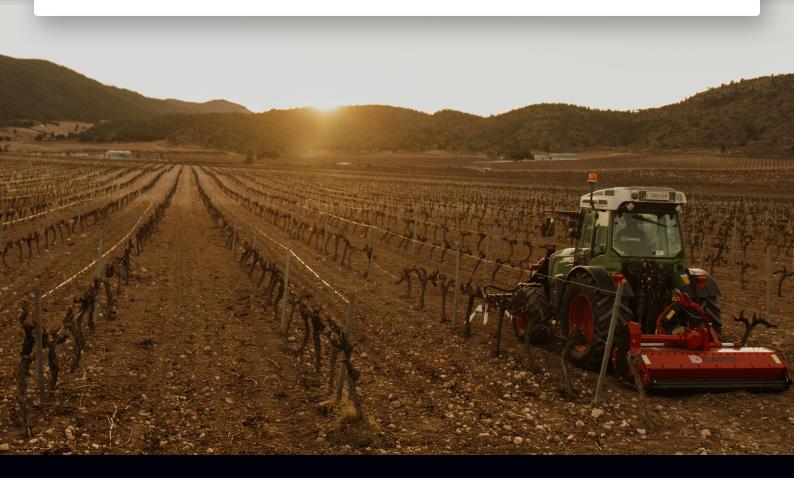

# ID-ACORD

**Sweeper.** Equipment designed to windrow the pruning remains in intensive or traditional tree plantations, for subsequent mulching or collection

PICTURE MODEL: CORD

## 🕸 Versatility

- Suitable to work in any type of trees growth.
- The high quality and elastic drag springs allows to work in all soils with excellent tensile strength and durability

 A perfect adaptation on hard or tilled soil with pneumatic wheels with 360° degrees rotation

# Safety

 There is no risk of branches hitting the tractor cabin due to the long travel hydraulic extension

#### **Standard Equipment**

- Adjustment of the working height.PTO with safety pin.
- Pneumatic wheels with 360 degree rotation.
- Hydraulic width adjusting to the tractor. Storage foot. Eight head with removal tines set.