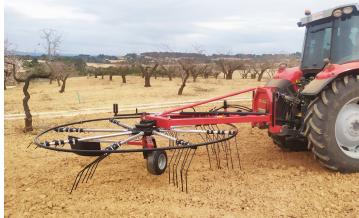

# ID-ACORD

**Sweeper.** Equipment designed to windrow the pruning remains in intensive or traditional tree plantations, for subsequent mulching or collection

PICTURE MODEL: CORD