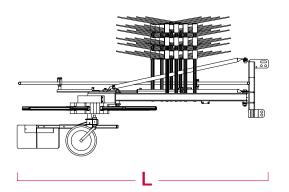

#### **Technical details**

|          |      | X1     | X2       | Х3   |     | 50 | L    | W    | н    |
|----------|------|--------|----------|------|-----|----|------|------|------|
|          | REF. | m      | m        | m    | kg  | HP | m    | m    | m    |
| ID-ACORD | CORD | O-1,39 | 1,5-2,89 | 3,00 | 350 | 60 | 3,25 | 1,75 | 1,81 |