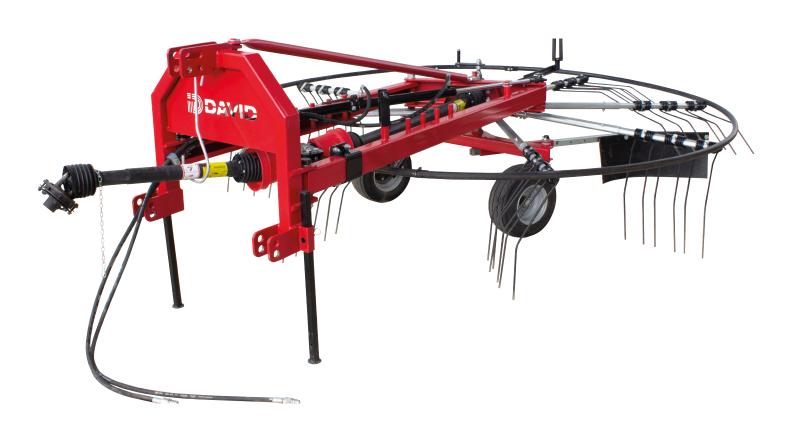

# ID-ACORD

**Sweeper.** Equipment designed to windrow the pruning remains in intensive or traditional tree plantations, for subsequent mulching or collection

PICTURE MODEL: CORD

## 🕸 Versatility

- Suitable to work in any type of trees growth.
- The high quality and elastic drag springs allows to work in all soils with excellent tensile strength and durability

 A perfect adaptation on hard or tilled soil with pneumatic wheels with 360° degrees rotation

#### **Standard Equipment**

- Adjustment of the working height.PTO with safety pin.
- Pneumatic wheels with 360 degree rotation.
- Hydraulic width adjusting to the tractor. Storage foot. Eight head with removal tines set.