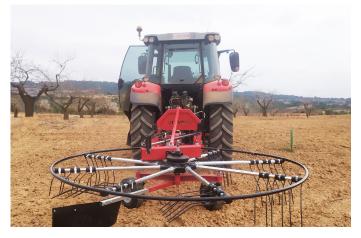

# ID-ACORD

**Sweeper.** Equipment designed to windrow the pruning remains in intensive or traditional tree plantations, for subsequent mulching or collection

PICTURE MODEL: CORD