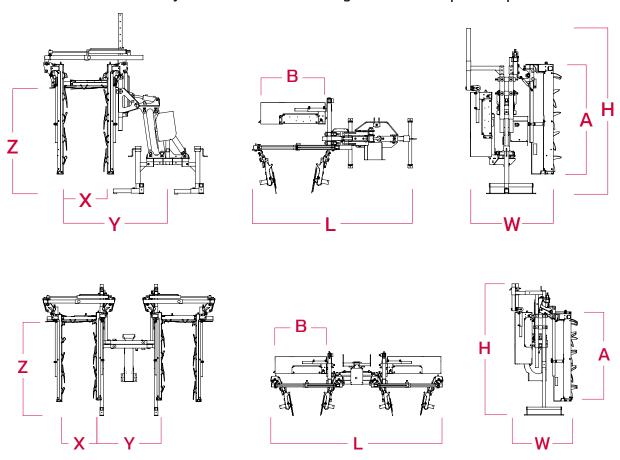

#### **Technical details**

|                             |               | х          | Υ         | Z         | Α    | В    |     | 50 | L    | w    | н    |
|-----------------------------|---------------|------------|-----------|-----------|------|------|-----|----|------|------|------|
| <b>PV-TUNEL-R</b>           | REF.          | m          | m         | m         | m    | m    | kg  | HP | m    | m    | m    |
| ONE ROW CANE<br>TRIMMER     | PV-R-TU-1710  | 0,10-0,90* | 0,70-2,00 | 1,25-2,70 | 1,70 | 0,90 | 450 | 65 | 1,70 | 1,30 | 2,30 |
| DOUBLE ROWS<br>CANE TRIMMER | PV-R-2TU-1710 | 0,10-0,90* | 1,30-2,30 | 1,70-2,65 | 1,70 | 0,90 | 700 | 55 | 2,30 | 1,20 | 2,30 |

<sup>\*</sup> by means of extra manual regulation of U-shaped clamp.

#### **Tractor mounting**

#### **Tractor connection and assembling**

<sup>\* 3</sup>PH and tractor assembly plate not included.

\*Only for model PV-R-TU-1710 (new machine).

available for ID-PLUS and ID-MICRO

POR-18

REF.