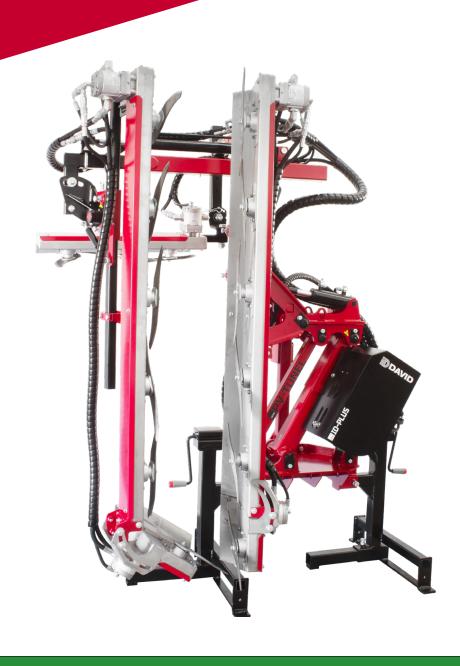

# PV-TUNEL-R

EN

Inverted "U" type cane trimmer for vineyards and hedges

# **PV-TUNEL-R**

**Inverted "U" type cane trimmer for vineyards and hedges.** Designed to keep canopy growth under control in a full row formed on slopes or hills. It allows high working speeds, a clean cut, low maintenance and excellent vision from the cab.