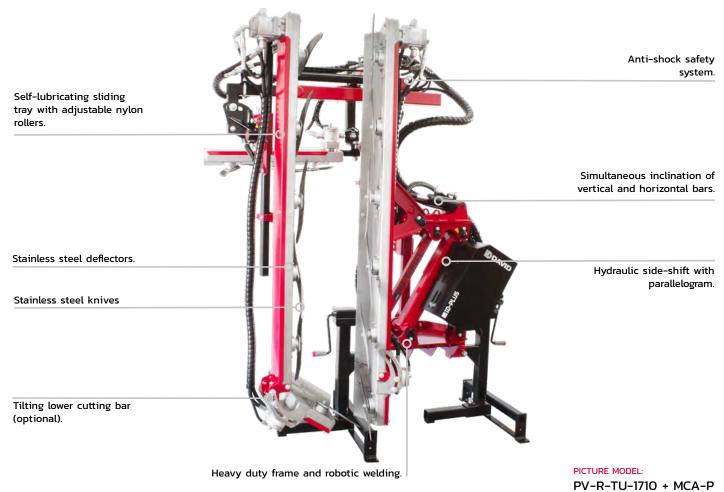

#### De serie

- · Anti-shock safety system.
- · Sliding tray "no grease" with adjustable nylon wheels.
- Hydraulic lifting.
- Complete cutting set hydraulic inclination.
- · Hydraulic parallelogram lateral displacement.
- Stainless steel blade cutting bars.

- · Hydraulic adjustment between vertical cutting bars.
- Manual adjustment of both angle of incidence and tilting of the
- cutting bars.
- · Storage foot.
- · Adaptable standard plate to tractor (frontal).
- Lateral support rods.